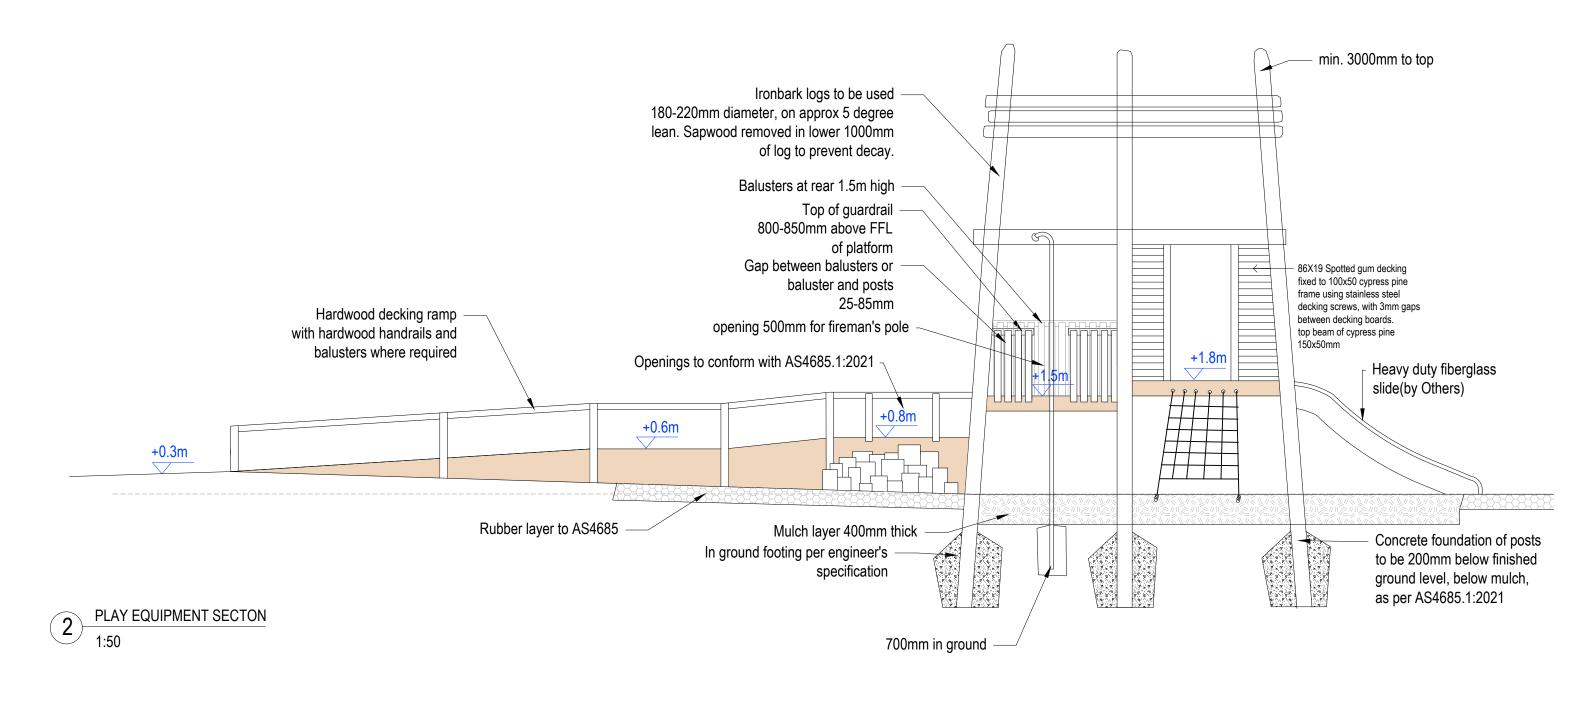

Date: June 2024

Version: 2 Scale:

**Scale:** 1:50

Sheet No: 1 of 3

Project Name:
Playspace Upgrade in Thredbo

Drawing Title:Accessible Play Tower DocumentationDate:June 2024Version:2Scale:1:50Sheet No:2 of 3