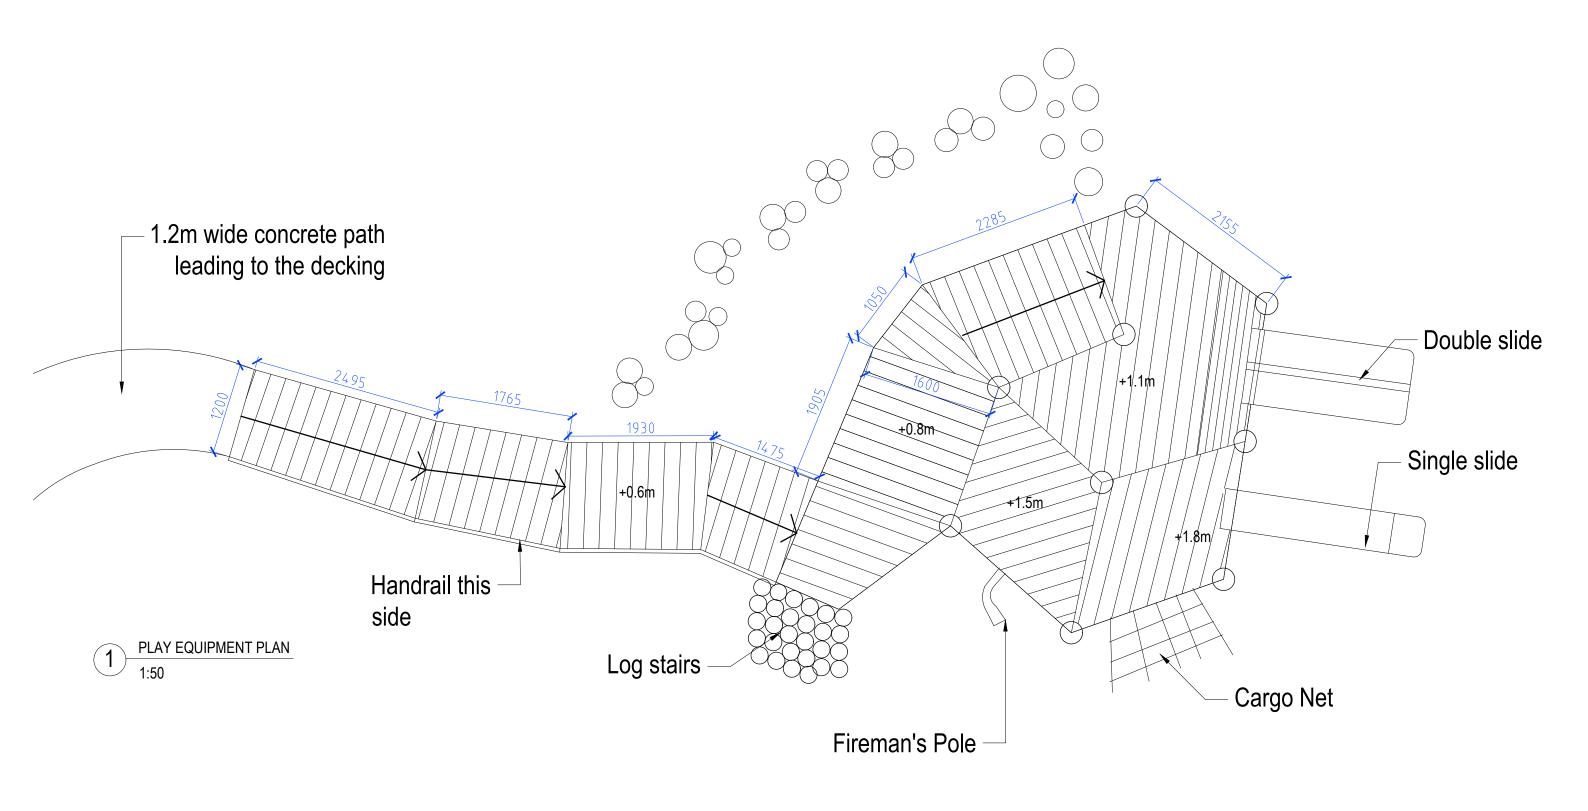

**Project Name:** 

Playspace Upgrade in Thredbo

| Drawing Title: | Accessible | Play Tower Documentation |   |
|----------------|------------|--------------------------|---|
|                |            |                          | _ |

Date: June 2024

Version: 2 Scale:

**Scale:** 1:50

Sheet No: 1 of 3

Project Name:
Playspace Upgrade in Thredbo

Drawing Title:Accessible Play Tower DocumentationDate:June 2024Version:2Scale:1:50Sheet No:2 of 3