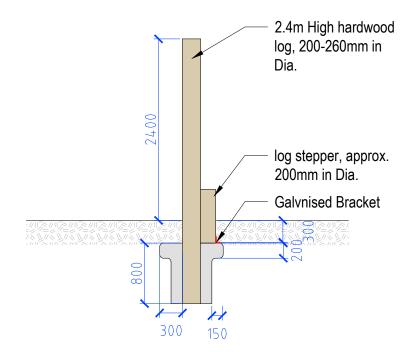

1 LOG SLALOM DETAIL
1:50

Edible Kids Gardens
1 Forest Lane, Bowral, NSW
ABN 95606307046
Stephen Webb, Landscape Architect
Phone 0401 534 476

Project Name:

Drawing detail - log slalom

Drawing Title: Detail

Date: June 2024

Sheet No. 3, of 3

Version: 1Scale: 1:50Sheet No: 3 of 3